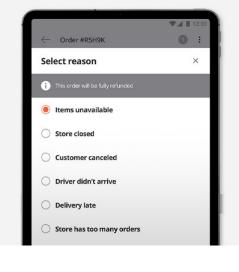

#### **Order Cancelation** Reasons

Your customers' ability to cancel

orders, paired with your staff's ability to provide reasons for in-house cancelations, equals comprehensive reporting data on cancelations that will help you better manage your business.